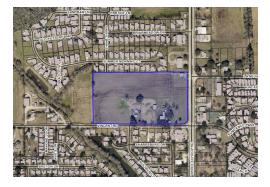

# February 16th - March 1st, 2024

SALE TYPE/AMOUNT CASH SALE, \$ 779,461.67

## SIZE, ADDRESS & TYPE

8.635 ACRES 1200 BLK E BROUSSARD VACANT LAND