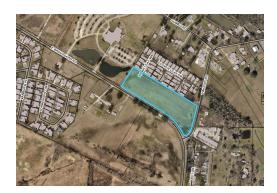

# SALE TYPE/AMOUNT

CASH SALE, \$ 3,000,000

# **SIZE, ADDRESS & TYPE**

20.417 ACRES 2880 VEROT SCHOOL RD AND 134 VINCENT RD VACANT LAND

SALE TYPE/AMOUNT CASH SALE, \$ 1,025,000