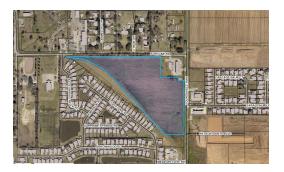

# **SIZE, ADDRESS & TYPE**

20.417 ACRES 2880 VEROT SCHOOL RD AND 134 VINCENT RD VACANT LAND

SALE TYPE/AMOUNT CASH SALE, \$ 1,025,000

## SIZE, ADDRESS & TYPE

21 ACRES 1400 FORTUNE RD, YOUNGSVILLE VACANT LAND

SALE TYPE/AMOUNT CASH SALE, \$ 650,000