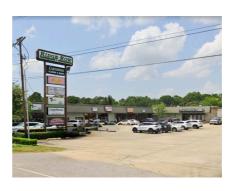

### SIZE, ADDRESS & TYPE

**1.114ACRES** 300 RIDGE RD COMMERCIAL BUILDING/STRIP MALL

Please note: Original documents are always best. This is a summary of information provided by legal documents filed in Lafayette Parish. Scout Real Estate Co. is not responsible for any mistakes in our summation.