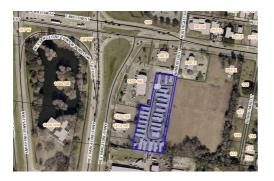

#### SIZE, ADDRESS & TYPE

6.00 -/+ ACRES 1500 CHEMIN AGREABLE PKWY, YOUNGSVILLE **VACANT LAND** 