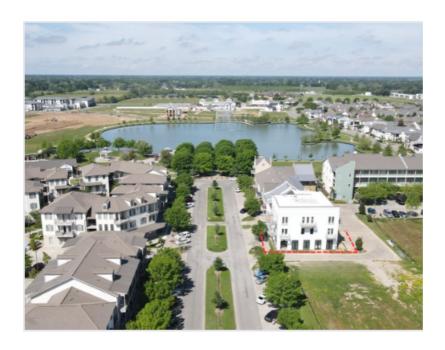

## 200 Prescott Blvd, Youngsville, LA 70592

Youngsville's newest mixed-use building is currently under construction, located in the town center of Sugar Mill Pond, a 400 acre award winning master-planned community. If you seek a quality work environment within a vibrant community with convenient access to restaurants, coffee shops, professional services, and outdoor concerts, this is the place for you. This magnificent building features three (3) floors with commercial on the first(1st) and second floor(2nd), and residential on the third(3rd) floor. Landlord offering a \$40.00 per square foot tenant improvement allowance on top of Building Shell level of buildout. Contact Teddy Beaullieu for more informations and showings! 337-443-0880