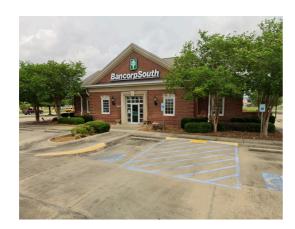

### April 12th - April 26th, 2024

SALE TYPE/AMOUNT CASH SALE, \$ 1,009,999

#### SELLER/GRANTOR CADENCE BANK

REP BY WILLIAM STAMPS

#### **BUYER/GRANTEE**

JP MORGAN CHASE BANK REP BUY TIM VESTALL

### SIZE, ADDRESS & TYPE

1.616 ACRES
201 SAINT NAZAIRE RD, BROUSSARD
COMMERCIAL BUILDING