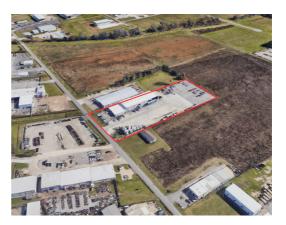

### **SIZE, ADDRESS & TYPE**

2.828 ACRES 130 N BERNARD RD, BROUSSARD INDUSTRIAL SITE

SALE TYPE/AMOUNT CASH SALE, \$ 1,450,000