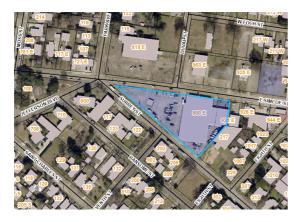

### SIZE, ADDRESS & TYPE 2.001 ACRES 900 E SIMCOE RD COMMERCIAL BUILDING AND LOT

SALE TYPE/AMOUNT CASH SALE, \$ 610,000