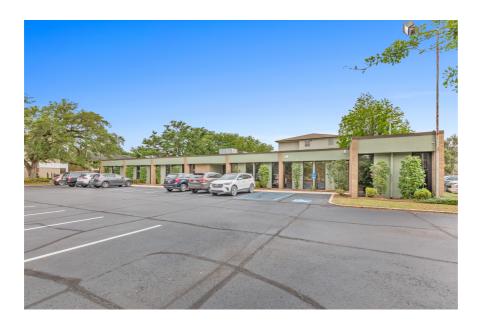

## **Featured Listing**

### 129 Demanade Blvd, Lafayette. LA 70503

Spacious office building located in the Oil Center in Lafayette.

The property offers a 6,000+ SQ/FT building with several private offices, reception area, kitchen space, and plenty of parking for employees. Centrally located with many restaurants, parks, and other convenient amenities nearby.