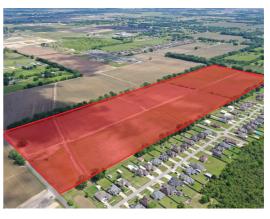

SALE TYPE/AMOUNT CASH SALE, \$ 1,100,000

SELLER/GRANTOR TIMOTHY PATRICK THEALL

**BUYER/GRANTEE** J&M INVESTMENTS LLC REP BY MICHAEL SHAMSIE

**SIZE, ADDRESS & TYPE** 62.784 ACRES 1400 BLK DETENTE RD, YOUNGSVILLE COMMERCIAL VACANT LAND