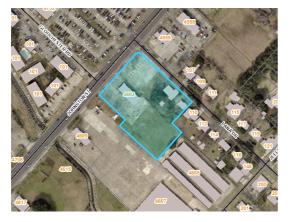

### July 19th - August 2nd, 2024

SALE TYPE/AMOUNT CASH SALE, \$ 1,679,810

SELLER/GRANTOR RACETRAC INC REP BY ROBBY POSENER

**BUYER/GRANTEE** JA FONTENOT HOLDINGS LLC REP BY JESSIE FONTENOT

SIZE, ADDRESS & TYPE 2.842 ACRES 4603 JOHNSTON ST COMMERCIAL LOT