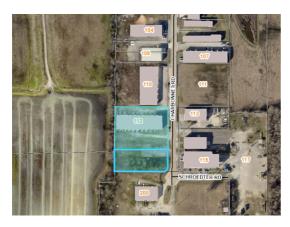

# SIZE, ADDRESS & TYPE 1.695 ACRES 100 BLK CHARBONNET RD, SCOTT COMMERCIAL BUILDING AND YARD

SALE TYPE/AMOUNT CASH SALE, \$ 1,375,000

# SELLER/GRANTOR ACADIANA INDUSTRIAL VENTURES LLC REP BY RANDOLPH LOLLEY

#### BUYER/GRANTEE T&D PROPERTY LLC REP BY TANNER TAFARO