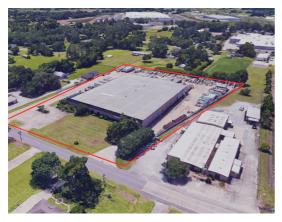

# **SELLER/GRANTOR**UNIVAR SOLUTIONS USA LLC REP BY ALEXA COLIN

# BUYER/GRANTEE RFNLR COMPOUND MATTER LLC REP BY WILLIAM TURNER

#### SIZE, ADDRESS & TYPE 5.101 ACRES 220 HECTOR CONNOLY RD COMMERCIAL BUILDING AND YARD

SALE TYPE/AMOUNT CASH SALE, \$ 485,000