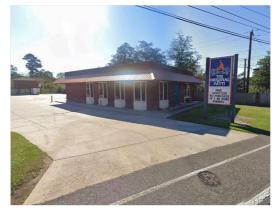

#### SIZE, ADDRESS & TYPE 0.964 ACRES 104 OIL PATCH RD, BROUSSARD COMMERCIAL BUILDING

SALE TYPE/AMOUNT CASH SALE, \$404,800

#### SELLER/GRANTOR DONALD ELPHIA RICHARD

#### BUYER/GRANTEE SUTTON PLACE DEVELOPMENT REP BY JEREMY BREAUX

#### SIZE, ADDRESS & TYPE 18.467 ACRES 200 BLK RUE DU BELLIER VACANT LAND

Please note: Original documents are always best. This is a summary of information provided by legal documents filed in Lafayette Parish.