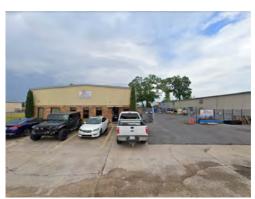

### **Prime Commercial Opportunity on Hwy 167**

Don't miss this exceptional opportunity to own a highly visible commercial property situated on 1.63 acres along bustling Highway 167.

This well-maintained property features a versatile layout, ideal for a variety of uses—from office spaces and retail showrooms to light industrial operations. With ample square footage and flexible interior design, it's perfectly suited to meet the needs of growing businesses.

The expansive site not only offers plenty of parking but also provides significant potential for future expansion, additional structures, or outdoor storage. Whether you're an investor or an owner-occupant, this property is a smart choice in a strategic location with high traffic exposure.

For more information, contact Rex Moroux or Jeff Landry to schedule a showing, or visit our website to learn more. 337-443-0880

7720 Hwy 167, Abbeville, LA 70510