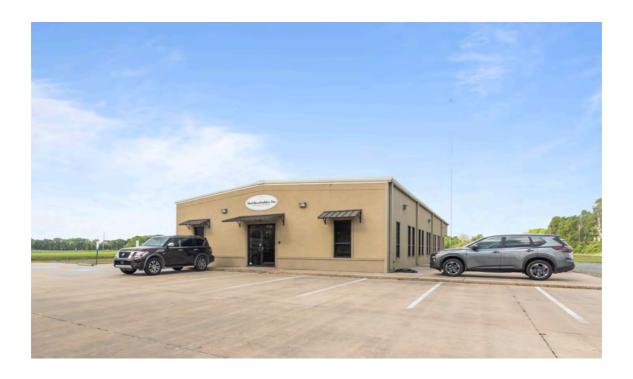

### **Prime Commercial Opportunity on Hwy 167**

Don't miss this exceptional opportunity to own a highly visible commercial property situated on 1.63 acres along bustling Highway 167.

This well-maintained property features a versatile layout, ideal for a variety of uses—from office spaces and retail showrooms to light industrial operations. With ample square footage and flexible interior design, it's perfectly suited to meet the needs of growing businesses.

The expansive site not only offers plenty of parking but also provides significant potential for future expansion, additional structures, or outdoor storage. Whether you're an investor or an owner-occupant, this property is a smart choice in a strategic location with high traffic exposure.

For more information, contact Rex Moroux or Jeff Landry to schedule a showing, or visit our website to learn more. 337-443-0880

7720 Hwy 167, Abbeville, LA 70510