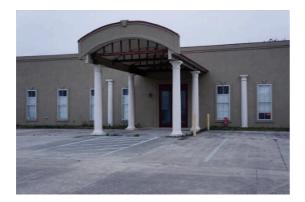

## Prime Retail Location in Sugar Mill Pond!

This highly visible corner suite offers excellent signage opportunities and is ideal for a retail or professional office user. Situated in Sugar Mill Pond—the largest master-planned community in Lafayette Parish—this location is one of the few remaining sites fronting Chemin Metairie Parkway in Youngsville, near the East Milton (Highway 92) corridor, the city's primary commercial hub.

The suite is part of Mill Commons, an open-air lifestyle shopping center that, upon full build-out, will feature nine commercial buildings. Current and future tenants include restaurants, office spaces, a hair salon, spa, and a women's boutique, creating a vibrant and diverse business environment.

For more information, contact Rex Moroux or Jeff Landry to schedule a showing, or visit our website to learn more. 337-443-0880 1921 Chemin Metairie Pkwy, Youngsville, LA 70592