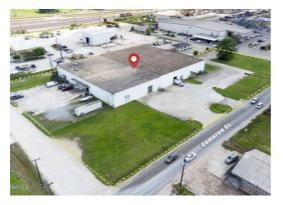

SIZE, ADDRESS & TYPE 3.373 ACRES 2300 BLK CAMERON ST COMMERCIAL BUILDING

SALE TYPE/AMOUNT CASH SALE, **\$ 825,000** 

**SELLER/GRANTOR** S7 HOLDING COMPANY LLC REP BY GEORGE RIMMER COVINGTON JR.

**BUYER/GRANTEE** FOREMAN BROTHERS PROPERTIES LLC REP BY DAVID JONATHAN FOREMAN