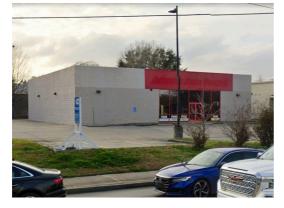

# **Featured Listing**

## Prime Retail Location in Sugar Mill Pond!

This highly visible corner suite offers excellent signage opportunities and is ideal for a retail or professional office user. Situated in Sugar Mill Pond—the largest master-planned community in Lafayette Parish—this location is one of the few remaining sites fronting Chemin Metairie Parkway in Youngsville, near the East Milton (Highway 92) corridor, the city's primary commercial hub.

The suite is part of Mill Commons, an open-air lifestyle shopping center that, upon full build-out, will feature nine commercial buildings. Current and future tenants include restaurants, office spaces, a hair salon, spa, and a women's boutique, creating a vibrant and diverse business environment.

For more information, contact Rex Moroux or Jeff Landry to schedule a showing, or visit our website to learn more. 337-443-0880 1921 Chemin Metairie Pkwy, Youngsville, LA 70592