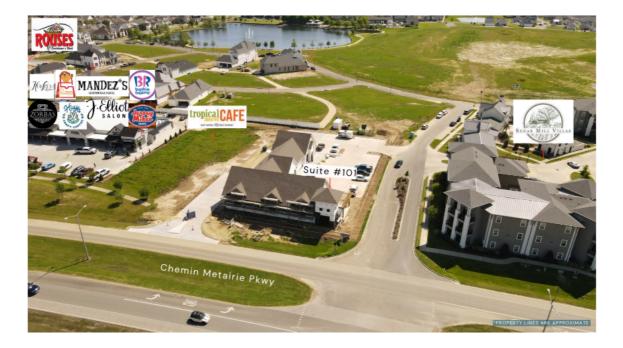

# **Featured Listing**

## Prime Retail Location in Sugar Mill Pond!

This highly visible corner suite offers excellent signage opportunities and is ideal for a retail or professional office user. Situated in Sugar Mill Pond—the largest master-planned community in Lafayette Parish—this location is one of the few remaining sites fronting Chemin Metairie Parkway in Youngsville, near the East Milton (Highway 92) corridor, the city's primary commercial hub.

The suite is part of Mill Commons, an open-air lifestyle shopping center that, upon full build-out, will feature nine commercial buildings. Current and future tenants include restaurants, office spaces, a hair salon, spa, and a women's boutique, creating a vibrant and diverse business environment.

For more information, contact Rex Moroux or Jeff Landry to schedule a showing, or visit our website to learn more. 337-443-0880 1921 Chemin Metairie Pkwy, Youngsville, LA 70592