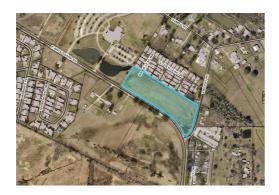

## SALE TYPE/AMOUNT CASH SALE, \$ 3,000,000

### **SELLER/GRANTOR**GLENN JAMES GALLET

#### **BUYER/GRANTEE**

MONTROSE DEVELOPMENT COMPANY LLC REP BY RODNEY L. SAVOY

### SIZE, ADDRESS & TYPE

20.417 ACRES 2880 VEROT SCHOOL RD AND 134 VINCENT RD VACANT LAND