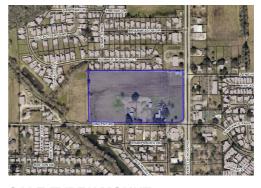

### February 16th - March 1st, 2024

SALE TYPE/AMOUNT CASH SALE, \$ 779,461.67

#### SELLER/GRANTOR

MICHELLE MARIE THIBODEAUX AND FAMILY REP BY MICHELLE MARIE THIBODEAUX

### **BUYER/GRANTEE**

BRUHATI 10 LLC REP BY ALOK BANGA

### SIZE, ADDRESS & TYPE

8.635 ACRES 1200 BLK E BROUSSARD VACANT LAND