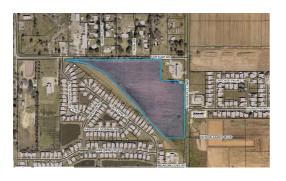

### SALE TYPE/AMOUNT CASH SALE, \$ 1,025,000

### SELLER/GRANTOR

M & M SADLER INVESTMENTS LLC REP BY CHRISTOPHER SADLER

**BUYER/GRANTEE** SHREYANSH LLC REP BY ROSHNI PATIL

SIZE, ADDRESS & TYPE 21 ACRES 1400 FORTUNE RD, YOUNGSVILLE **VACANT LAND** 

SALE TYPE/AMOUNT CASH SALE, \$ 650,000