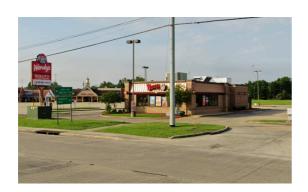

#### **SALE TYPE/AMOUNT**

CASH SALE, \$ 1,722,332

#### **SELLER/GRANTOR**

WEN STAR OF LOUISIANA INC REP BY WILLIAM BLACKBURN

#### **BUYER/GRANTEE**

HAZA PROPERTIES LLC REP BY MOHAMMED ALI DHANANI

#### SIZE, ADDRESS & TYPE

0.967 ACRES
208 AMBASSADOR CAFFERY PKWY
COMMERCIAL BUILDING