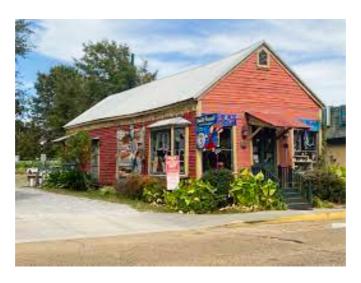

# A Bit of Downtown History

The Sans Souci building here in Parc Sans Souci just might be the oldest commercial building surviving in Lafayette's downtown area. While the exact date the building was constructed is not known, it's long history within the community is certain. Built in the 1840's, by Richard Chargois, an early leading businessman in Lafayette, the Chargois family remained owner of the property until 1943. It previously was known as the Sans Souci Fine Crafts Gallery, which has since moved closer into Downtown. Very recently, it's now become home to Magnolia Pantry Pie and Tea House, a charming and welcome addition to Downtown and Parc Sans Souci. Support your local community, stop by and check them out!